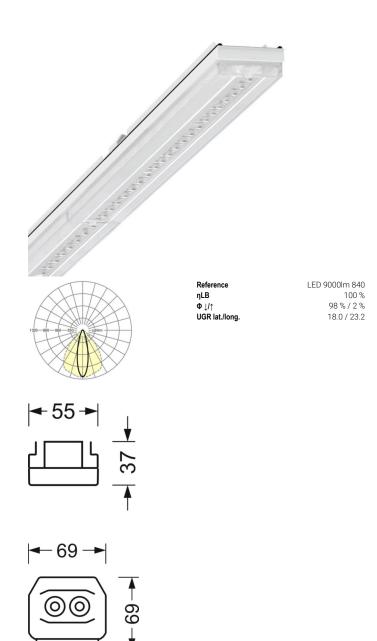

# LIGHTING TECHNOLOGY

| rendering/Light colour<br>CRI ≥ 80 / 4000K<br>3SDCM<br>8910lm |
|---------------------------------------------------------------|
| 3SDCM                                                         |
|                                                               |
| 8910lm                                                        |
|                                                               |
| 931lm                                                         |
| 70000h L80/B10 (Tq                                            |
| 35°C), 100000h                                                |
| L80/B50 (Tq 30°C)                                             |
| 183lm/W                                                       |
| 25° (C0) / 100 ° (C90)                                        |
| 20 (00) / 100 (030)                                           |
|                                                               |

### **MECHANICS**

| Housing colour  Dimensions (LxWxH/DxH) |         | traffic white RAL 9016                             |  |
|----------------------------------------|---------|----------------------------------------------------|--|
|                                        |         | 1531mm x 55mm x 37mm                               |  |
| Weight (net)                           |         | 1.95kg                                             |  |
| Type of installation                   |         | Mounting rail system installation, Light structure |  |
| Dimension                              | าร      |                                                    |  |
| L                                      | 1531 mm | Length                                             |  |
| В                                      | 55 mm   | Width                                              |  |
| Н                                      | 37 mm   | Height                                             |  |